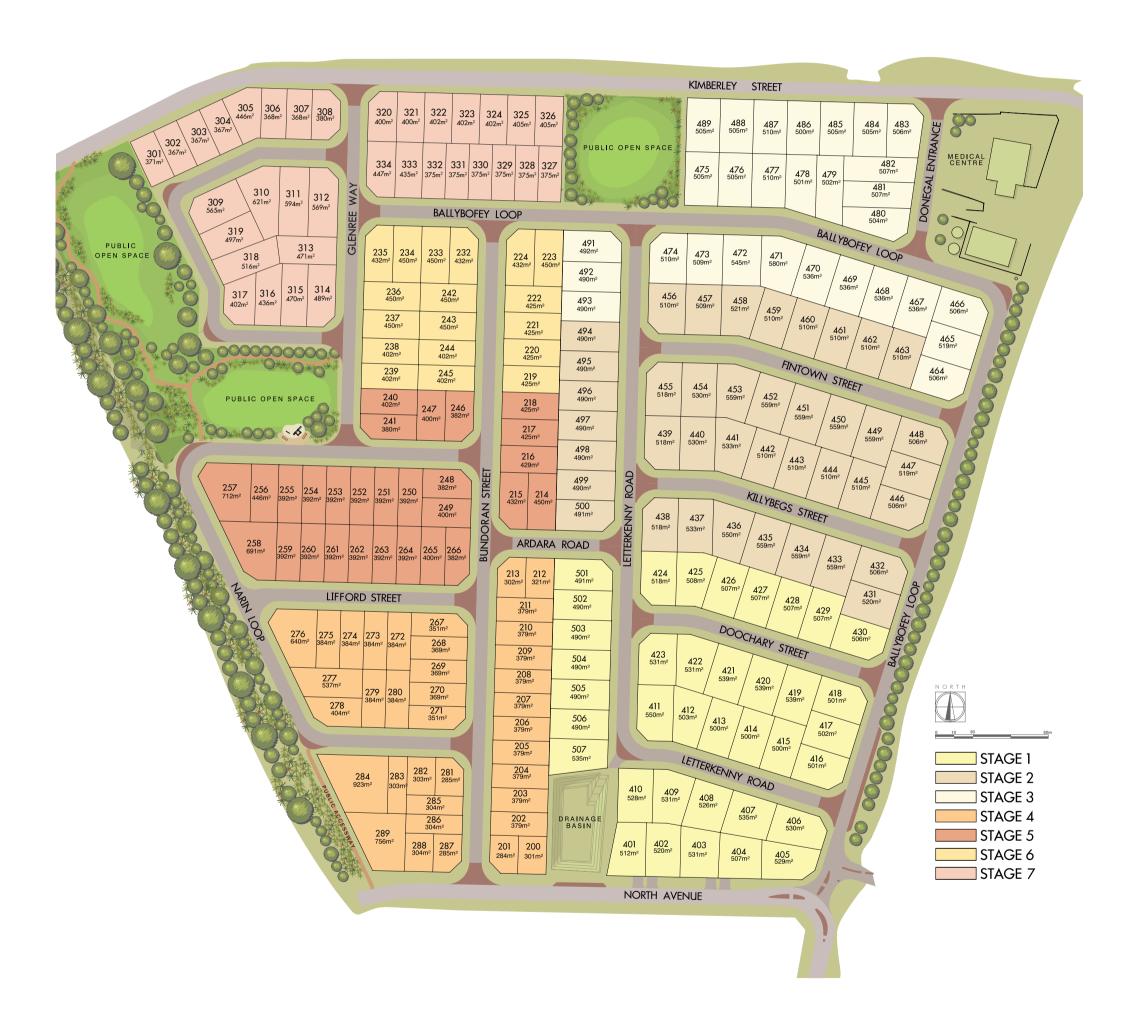

## Masterplan

Road names, retaining walls, lot height, road carriageways, footpaths, engineering details and landscaping are all subject to final approval. The plan is a concept plan and is for illustrative purposes only. The area, lot size, configuration, dimensions, position, design, layout, number or numbering of any of the lots, roads, parks, reserves, services or facilities shown on this plan may change. Any information which has been or may in the future be made available to Applicants has or will be supplied on the clear understanding that whilst every care has been taken with its preparation, no responsibility is accepted by the Developer or any person employed or engaged by the Developer for the accuracy or completeness of such information. Applicants are advised to make their own enquiries and satisfy themselves in all respects prior to Sale. Updated 28 March 2014.